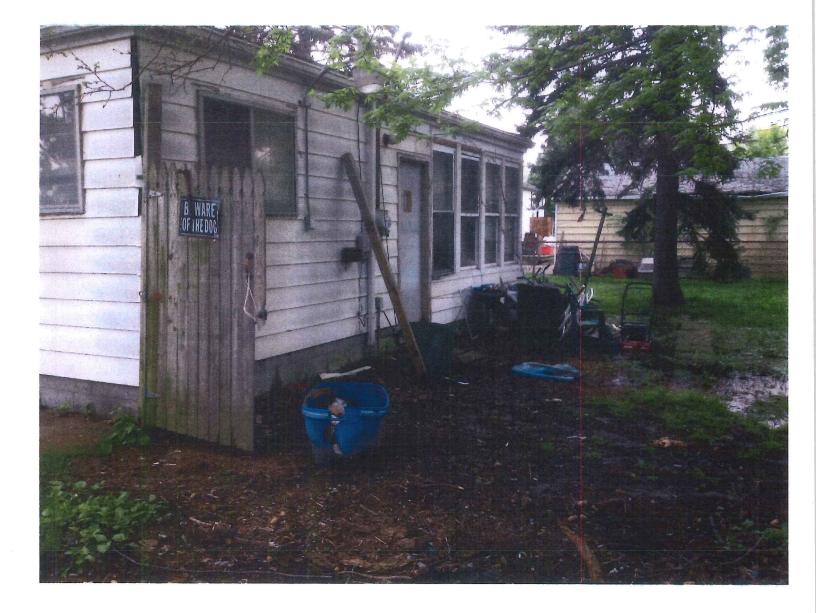

# NUISANCE ABATEMENT - Dangerous Buildings Warren Code of Ordinances Chapter 9, Article VI, Division 1 and 2

| SPECIFICS FOR CITY COUNCIL                                                                                                                                                                                                                                                    | Date 6/20/2018                                           |
|-------------------------------------------------------------------------------------------------------------------------------------------------------------------------------------------------------------------------------------------------------------------------------|----------------------------------------------------------|
| Property Address 21098 WELLINGTON                                                                                                                                                                                                                                             | Owners Name JAMES A. & SHERRIE D TURRI                   |
| Sidwell <u>12-13-36-377-002</u>                                                                                                                                                                                                                                               | Owners Address 21098 WELLINGTON                          |
| Subdivision SUP PLAT HEATHS FAIRVIEW L.19 P.36                                                                                                                                                                                                                                | Owners City WARREN Zip 48089                             |
| Date of Complaint/Discovery 5/14/2018                                                                                                                                                                                                                                         | Agent                                                    |
| Ord. Sec. 9-165, Par, Violation <u>#8</u>                                                                                                                                                                                                                                     | Agent Address                                            |
| Specifics:         1       SEVERELY DILAPIDATING HOME/VERY POOR OF         2       INTERIOR OPEN TO WEATHER AND COMPLETE         3       POSSIBLE MOLD INFESTATION         4       LONG GRASS/FALLEN TREES/NO PROPERTY N         5       ZERO WATER SINCE 5/17/2008         6 | LY WATER SOAKED                                          |
| Building Size 1,315 SQ. FT.                                                                                                                                                                                                                                                   | Type Exterior (METAL) SIDING Story 1                     |
|                                                                                                                                                                                                                                                                               | 20 FT. GARAGE<br>PUBLIC NUISANCE PARA#8<br>IRE 6/21/2018 |
| 3 Stop work<br>4 Re-postings                                                                                                                                                                                                                                                  |                                                          |
| City Certification inspections obtained <u>NONE</u><br>Permits obtained, Inspections performed<br>1 Building<br>2 Electrical<br>3 Mechanical<br>4 Plumbing                                                                                                                    |                                                          |
| Assessed Value \$23,460 Length of Vac                                                                                                                                                                                                                                         | ancy <u>10 YRS</u> Year Home Built <u>1945</u>           |
| Taxes paid/pending TAXES FORFEITED 2015 & 2016 , 20                                                                                                                                                                                                                           | 17 DUE                                                   |
| Comments & Other Removal: (2) DEAD PINE TREES (M<br>(1) DEAD TREE STUMP (FRONT) MARKED, 18 FT. OF 4 FT<br>FRONT TREE STUMP), 18 FT. OF 6 FT. WOOD PRIVACY FI<br>GROUND.                                                                                                       | CHAIN LINK FENCE (FRONT, SOUTH NEXT TO                   |