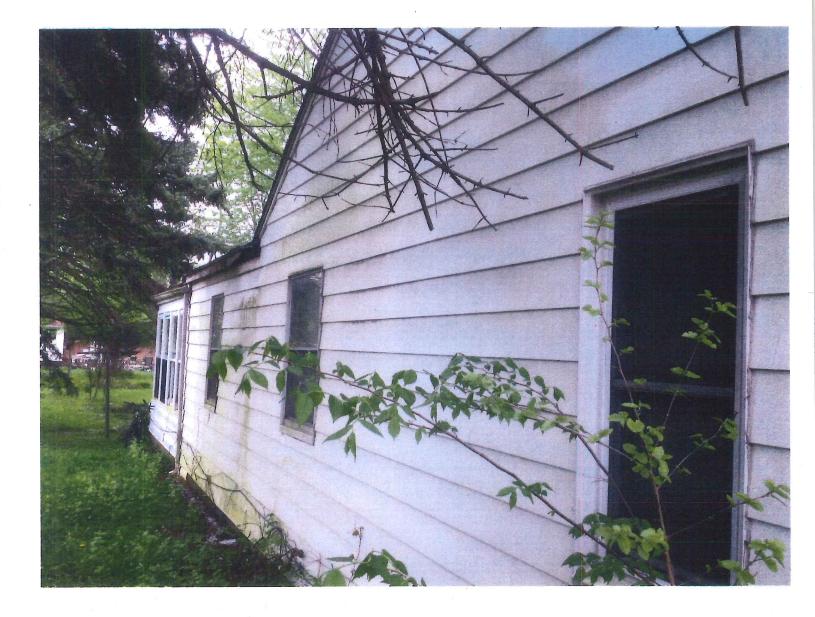

July 30, 2018

City Attorney

RE: Severely dilapidated home with water damage. One story 1315 square feet home with crawl space. Garage detached metal 14 ft. x 20 ft. Two dead pine trees (marked), 1 dead tree stump rear yard, one dead tree stump front marked, 18 ft. of 4 ft. chain link fence (front south next to front tree stump), 18 ft. of 6 ft. wood privacy fence, 16 ft. of loose 6 ft high privacy fence on ground at:

# NUISANCE ABATEMENT - Dangerous Buildings Warren Code of Ordinances Chapter 9, Article VI, Division 1 and 2

| SPECIFICS FOR CITY COUNCIL                                                                                                                                                                                                                                                    | Date 6/20/2018                                           |
|-------------------------------------------------------------------------------------------------------------------------------------------------------------------------------------------------------------------------------------------------------------------------------|----------------------------------------------------------|
| Property Address 21098 WELLINGTON                                                                                                                                                                                                                                             | Owners Name JAMES A. & SHERRIE D TURRI                   |
| Sidwell <u>12-13-36-377-002</u>                                                                                                                                                                                                                                               | Owners Address 21098 WELLINGTON                          |
| Subdivision SUP PLAT HEATHS FAIRVIEW L.19 P.36                                                                                                                                                                                                                                | Owners City WARREN Zip 48089                             |
| Date of Complaint/Discovery 5/14/2018                                                                                                                                                                                                                                         | Agent                                                    |
| Ord. Sec. 9-165, Par, Violation <u>#8</u>                                                                                                                                                                                                                                     | Agent Address                                            |
| Specifics:         1       SEVERELY DILAPIDATING HOME/VERY POOR OF         2       INTERIOR OPEN TO WEATHER AND COMPLETE         3       POSSIBLE MOLD INFESTATION         4       LONG GRASS/FALLEN TREES/NO PROPERTY N         5       ZERO WATER SINCE 5/17/2008         6 | LY WATER SOAKED                                          |
| Building Size 1,315 SQ. FT.                                                                                                                                                                                                                                                   | Type Exterior (METAL) SIDING Story 1                     |
|                                                                                                                                                                                                                                                                               | 20 FT. GARAGE<br>PUBLIC NUISANCE PARA#8<br>IRE 6/21/2018 |
| 3 Stop work<br>4 Re-postings                                                                                                                                                                                                                                                  |                                                          |
| City Certification inspections obtained <u>NONE</u><br>Permits obtained, Inspections performed<br>1 Building<br>2 Electrical<br>3 Mechanical<br>4 Plumbing                                                                                                                    |                                                          |
| Assessed Value \$23,460 Length of Vac                                                                                                                                                                                                                                         | ancy <u>10 YRS</u> Year Home Built <u>1945</u>           |
| Taxes paid/pending TAXES FORFEITED 2015 & 2016 , 20                                                                                                                                                                                                                           | 17 DUE                                                   |
| Comments & Other Removal: (2) DEAD PINE TREES (M<br>(1) DEAD TREE STUMP (FRONT) MARKED, 18 FT. OF 4 FT<br>FRONT TREE STUMP), 18 FT. OF 6 FT. WOOD PRIVACY FI<br>GROUND.                                                                                                       | CHAIN LINK FENCE (FRONT, SOUTH NEXT TO                   |