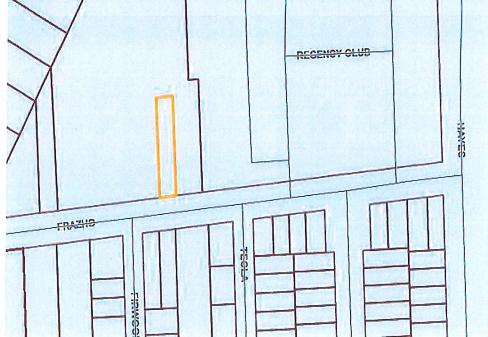

#### 9 PUBLIC HEARINGS/ADMINISTRATIVE HEARINGS:

 a) CONSIDERATION AND ADOPTION OF A RESOLUTION approving rezoning; located on the north side of Frazho Road; approximately 797 ft. west of Hayes Road; from the present zoning classification of R-1-C, One Family Residential to R-3, Multiple Family Dwelling District; 14865 Frazho; Section 24; Michael Tobin petitioner.