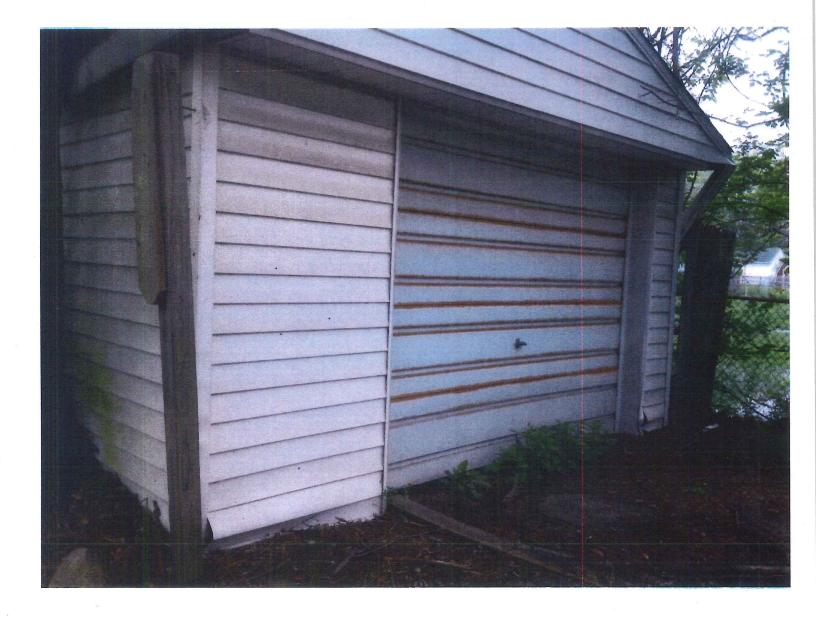

# NUISANCE ABATEMENT - Dangerous Buildings Warren Code of Ordinances Chapter 9, Article VI, Division 1 and 2

| SPECIFICS FOR CITY COUNCIL                                                                                                                                                                                                                                                    | Date 6/20/2018                                           |
|-------------------------------------------------------------------------------------------------------------------------------------------------------------------------------------------------------------------------------------------------------------------------------|----------------------------------------------------------|
| Property Address 21098 WELLINGTON                                                                                                                                                                                                                                             | Owners Name JAMES A. & SHERRIE D TURRI                   |
| Sidwell <u>12-13-36-377-002</u>                                                                                                                                                                                                                                               | Owners Address 21098 WELLINGTON                          |
| Subdivision SUP PLAT HEATHS FAIRVIEW L.19 P.36                                                                                                                                                                                                                                | Owners City WARREN Zip 48089                             |
| Date of Complaint/Discovery 5/14/2018                                                                                                                                                                                                                                         | Agent                                                    |
| Ord. Sec. 9-165, Par, Violation <u>#8</u>                                                                                                                                                                                                                                     | Agent Address                                            |
| Specifics:         1       SEVERELY DILAPIDATING HOME/VERY POOR OF         2       INTERIOR OPEN TO WEATHER AND COMPLETE         3       POSSIBLE MOLD INFESTATION         4       LONG GRASS/FALLEN TREES/NO PROPERTY N         5       ZERO WATER SINCE 5/17/2008         6 | LY WATER SOAKED                                          |
| Building Size 1,315 SQ. FT.                                                                                                                                                                                                                                                   | Type Exterior (METAL) SIDING Story 1                     |
|                                                                                                                                                                                                                                                                               | 20 FT. GARAGE<br>PUBLIC NUISANCE PARA#8<br>IRE 6/21/2018 |
| 3 Stop work<br>4 Re-postings                                                                                                                                                                                                                                                  |                                                          |
| City Certification inspections obtained <u>NONE</u><br>Permits obtained, Inspections performed<br>1 Building<br>2 Electrical<br>3 Mechanical<br>4 Plumbing                                                                                                                    |                                                          |
| Assessed Value \$23,460 Length of Vac                                                                                                                                                                                                                                         | ancy <u>10 YRS</u> Year Home Built <u>1945</u>           |
| Taxes paid/pending TAXES FORFEITED 2015 & 2016 , 20                                                                                                                                                                                                                           | 17 DUE                                                   |
| Comments & Other Removal: (2) DEAD PINE TREES (M<br>(1) DEAD TREE STUMP (FRONT) MARKED, 18 FT. OF 4 FT<br>FRONT TREE STUMP), 18 FT. OF 6 FT. WOOD PRIVACY FI<br>GROUND.                                                                                                       | CHAIN LINK FENCE (FRONT, SOUTH NEXT TO                   |