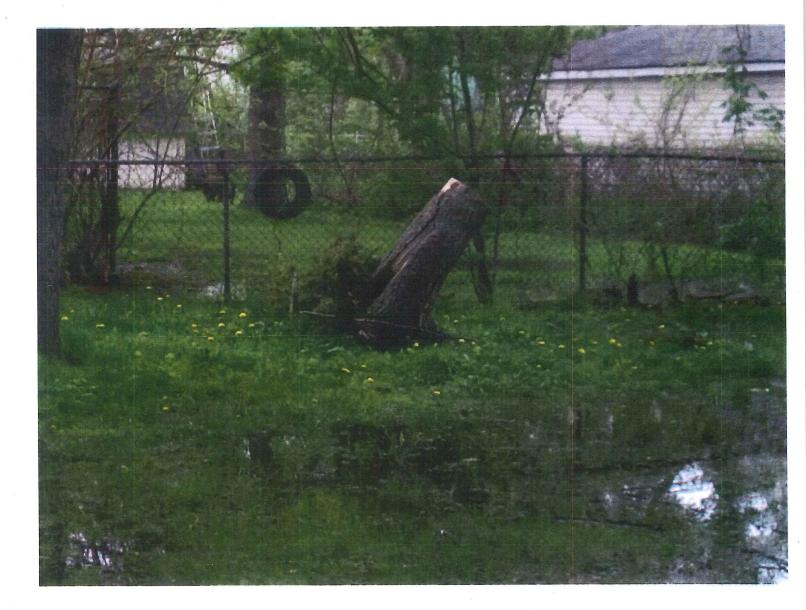

July 30, 2018

City Attorney

RE: Severely dilapidated home with water damage. One story 1315 square feet home with crawl space. Garage detached metal 14 ft. x 20 ft. Two dead pine trees (marked), 1 dead tree stump rear yard, one dead tree stump front marked, 18 ft. of 4 ft. chain link fence (front south next to front tree stump), 18 ft. of 6 ft. wood privacy fence, 16 ft. of loose 6 ft high privacy fence on ground at:

# NUISANCE ABATEMENT - Dangerous Buildings Warren Code of Ordinances Chapter 9, Article VI, Division 1 and 2

| SPECIFICS FOR CITY COUNCIL                                                                                                                                                                                                                                                    | Date 6/20/2018                                           |
|-------------------------------------------------------------------------------------------------------------------------------------------------------------------------------------------------------------------------------------------------------------------------------|----------------------------------------------------------|
| Property Address 21098 WELLINGTON                                                                                                                                                                                                                                             | Owners Name JAMES A. & SHERRIE D TURRI                   |
| Sidwell <u>12-13-36-377-002</u>                                                                                                                                                                                                                                               | Owners Address 21098 WELLINGTON                          |
| Subdivision SUP PLAT HEATHS FAIRVIEW L.19 P.36                                                                                                                                                                                                                                | Owners City WARREN Zip 48089                             |
| Date of Complaint/Discovery 5/14/2018                                                                                                                                                                                                                                         | Agent                                                    |
| Ord. Sec. 9-165, Par, Violation <u>#8</u>                                                                                                                                                                                                                                     | Agent Address                                            |
| Specifics:         1       SEVERELY DILAPIDATING HOME/VERY POOR OF         2       INTERIOR OPEN TO WEATHER AND COMPLETE         3       POSSIBLE MOLD INFESTATION         4       LONG GRASS/FALLEN TREES/NO PROPERTY N         5       ZERO WATER SINCE 5/17/2008         6 | LY WATER SOAKED                                          |
| Building Size 1,315 SQ. FT.                                                                                                                                                                                                                                                   | Type Exterior (METAL) SIDING Story 1                     |
|                                                                                                                                                                                                                                                                               | 20 FT. GARAGE<br>PUBLIC NUISANCE PARA#8<br>IRE 6/21/2018 |
| 3 Stop work<br>4 Re-postings                                                                                                                                                                                                                                                  |                                                          |
| City Certification inspections obtained <u>NONE</u><br>Permits obtained, Inspections performed<br>1 Building<br>2 Electrical<br>3 Mechanical<br>4 Plumbing                                                                                                                    |                                                          |
| Assessed Value \$23,460 Length of Vac                                                                                                                                                                                                                                         | ancy <u>10 YRS</u> Year Home Built <u>1945</u>           |
| Taxes paid/pending TAXES FORFEITED 2015 & 2016 , 20                                                                                                                                                                                                                           | 17 DUE                                                   |
| Comments & Other Removal: (2) DEAD PINE TREES (M<br>(1) DEAD TREE STUMP (FRONT) MARKED, 18 FT. OF 4 FT<br>FRONT TREE STUMP), 18 FT. OF 6 FT. WOOD PRIVACY FI<br>GROUND.                                                                                                       | CHAIN LINK FENCE (FRONT, SOUTH NEXT TO                   |