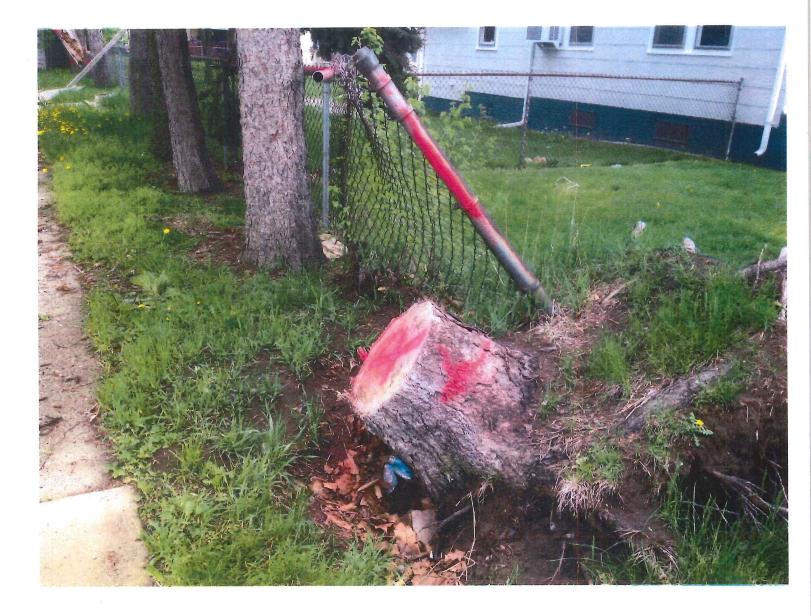

July 30, 2018

City Attorney

RE: Severely dilapidated home with water damage. One story 1315 square feet home with crawl space. Garage detached metal 14 ft. x 20 ft. Two dead pine trees (marked), 1 dead tree stump rear yard, one dead tree stump front marked, 18 ft. of 4 ft. chain link fence (front south next to front tree stump), 18 ft. of 6 ft. wood privacy fence, 16 ft. of loose 6 ft high privacy fence on ground at:

# NUISANCE ABATEMENT - Dangerous Buildings Warren Code of Ordinances Chapter 9, Article VI, Division 1 and 2

| SPECIFICS FOR CITY COUNCIL                                                                                                                                                                                                                                                    | Date 6/20/2018                                           |
|-------------------------------------------------------------------------------------------------------------------------------------------------------------------------------------------------------------------------------------------------------------------------------|----------------------------------------------------------|
| Property Address 21098 WELLINGTON                                                                                                                                                                                                                                             | Owners Name JAMES A. & SHERRIE D TURRI                   |
| Sidwell <u>12-13-36-377-002</u>                                                                                                                                                                                                                                               | Owners Address 21098 WELLINGTON                          |
| Subdivision SUP PLAT HEATHS FAIRVIEW L.19 P.36                                                                                                                                                                                                                                | Owners City WARREN Zip 48089                             |
| Date of Complaint/Discovery 5/14/2018                                                                                                                                                                                                                                         | Agent                                                    |
| Ord. Sec. 9-165, Par, Violation <u>#8</u>                                                                                                                                                                                                                                     | Agent Address                                            |
| Specifics:         1       SEVERELY DILAPIDATING HOME/VERY POOR OF         2       INTERIOR OPEN TO WEATHER AND COMPLETE         3       POSSIBLE MOLD INFESTATION         4       LONG GRASS/FALLEN TREES/NO PROPERTY N         5       ZERO WATER SINCE 5/17/2008         6 | LY WATER SOAKED                                          |
| Building Size 1,315 SQ. FT.                                                                                                                                                                                                                                                   | Type Exterior (METAL) SIDING Story 1                     |
|                                                                                                                                                                                                                                                                               | 20 FT. GARAGE<br>PUBLIC NUISANCE PARA#8<br>IRE 6/21/2018 |
| 3 Stop work<br>4 Re-postings                                                                                                                                                                                                                                                  |                                                          |
| City Certification inspections obtained <u>NONE</u><br>Permits obtained, Inspections performed<br>1 Building<br>2 Electrical<br>3 Mechanical<br>4 Plumbing                                                                                                                    |                                                          |
| Assessed Value \$23,460 Length of Vac                                                                                                                                                                                                                                         | ancy <u>10 YRS</u> Year Home Built <u>1945</u>           |
| Taxes paid/pending TAXES FORFEITED 2015 & 2016 , 20                                                                                                                                                                                                                           | 17 DUE                                                   |
| Comments & Other Removal: (2) DEAD PINE TREES (M<br>(1) DEAD TREE STUMP (FRONT) MARKED, 18 FT. OF 4 FT<br>FRONT TREE STUMP), 18 FT. OF 6 FT. WOOD PRIVACY FI<br>GROUND.                                                                                                       | CHAIN LINK FENCE (FRONT, SOUTH NEXT TO                   |