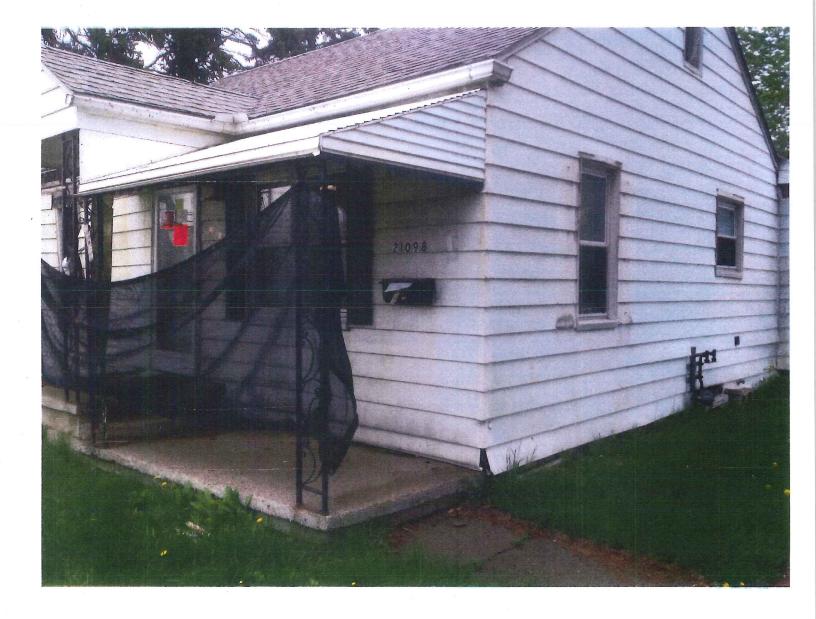

#### Item 4:

- a) CONSIDERATION AND ADOPTION OF A RESOLUTION approving SAR NO. 502 relating to 30637 Schoenherr, removal of a one story block commercial building (1016 sq. ft.) on a slab, removal of 4-foot-high chain link fence and gate at east front. Nuisance Abatement. Set Public Hearing Date-October 23, 2018.
- b) CONDSIDERATION AND ADOPTION OF A RESOLUTION to approve the demolition of a house (1315 square feet) with crawl space. Garage (14ft x 20 ft.) and two dead pine trees (marked), 1 dead tree stump rear yard, one dead tree stump front (marked), 18 ft. of 6 ft. wood privacy fence, 16 ft. of loose 6 ft. high privacy fence on ground at 21098 Wellington, Parcel ID No. 13-36-377-002, through nuisance abatement. Set Public Hearing Date-October 23, 2018.
- c) Request for rezoning; located on the southwest corner of Schoenherr Road and Zagaiski Avenue; from current zoning classification R-2, Two-Family Residential District to C-2, General Business District; 25373 Schoenherr; Section 23; Caren Burdi (Matthew Levitt). Set Public Hearing Date-October 23, 2018.

July 30, 2018

City Attorney

RE: Severely dilapidated home with water damage. One story 1315 square feet home with crawl space. Garage detached metal 14 ft. x 20 ft. Two dead pine trees (marked), 1 dead tree stump rear yard, one dead tree stump front marked, 18 ft. of 4 ft. chain link fence (front south next to front tree stump), 18 ft. of 6 ft. wood privacy fence, 16 ft. of loose 6 ft high privacy fence on ground at:

On this date stated above, the council of the City of Warren held an Appeal Hearing of

the Hearing Officer's determination that a nuisance exists upon the subject property.

NOW, THEREFORE, IT IS RESOLVED, that after due consideration, it is the opinion of the council of the City of Warren that the determination of the Hearing Officer shall be approved. That such Severely dilapidated home with water damage. One story 1315 square feet home with crawl space. Garage detached metal 14 ft. x 20 ft. Two dead pine trees (marked), 1 dead tree stump rear yard, one dead tree stump front marked, 18 ft. of 4 ft. chain link fence (front south next to front tree stump), 18 ft. of 6 ft. wood privacy fence, 16 ft. of loose 6 ft high privacy fence on ground at: 21098 Wellington has created a dangerous condition as defined by Section 9-171 and Section 9-172, which constitutes a public nuisance, and shall be abated in accordance with the Order of the Hearing Officer.

# NUISANCE ABATEMENT - Dangerous Buildings Warren Code of Ordinances Chapter 9, Article VI, Division 1 and 2

| SPECIFICS FOR CITY COUNCIL                                                                                                                                                                                                                                                    | Date 6/20/2018                                           |
|-------------------------------------------------------------------------------------------------------------------------------------------------------------------------------------------------------------------------------------------------------------------------------|----------------------------------------------------------|
| Property Address 21098 WELLINGTON                                                                                                                                                                                                                                             | Owners Name JAMES A. & SHERRIE D TURRI                   |
| Sidwell <u>12-13-36-377-002</u>                                                                                                                                                                                                                                               | Owners Address 21098 WELLINGTON                          |
| Subdivision SUP PLAT HEATHS FAIRVIEW L.19 P.36                                                                                                                                                                                                                                | Owners City WARREN Zip 48089                             |
| Date of Complaint/Discovery 5/14/2018                                                                                                                                                                                                                                         | Agent                                                    |
| Ord. Sec. 9-165, Par, Violation <u>#8</u>                                                                                                                                                                                                                                     | Agent Address                                            |
| Specifics:         1       SEVERELY DILAPIDATING HOME/VERY POOR OF         2       INTERIOR OPEN TO WEATHER AND COMPLETE         3       POSSIBLE MOLD INFESTATION         4       LONG GRASS/FALLEN TREES/NO PROPERTY N         5       ZERO WATER SINCE 5/17/2008         6 | LY WATER SOAKED                                          |
| Building Size 1,315 SQ. FT.                                                                                                                                                                                                                                                   | Type Exterior (METAL) SIDING Story 1                     |
|                                                                                                                                                                                                                                                                               | 20 FT. GARAGE<br>PUBLIC NUISANCE PARA#8<br>IRE 6/21/2018 |
| 3 Stop work<br>4 Re-postings                                                                                                                                                                                                                                                  |                                                          |
| City Certification inspections obtained <u>NONE</u><br>Permits obtained, Inspections performed<br>1 Building<br>2 Electrical<br>3 Mechanical<br>4 Plumbing                                                                                                                    |                                                          |
| Assessed Value \$23,460 Length of Vac                                                                                                                                                                                                                                         | ancy <u>10 YRS</u> Year Home Built <u>1945</u>           |
| Taxes paid/pending TAXES FORFEITED 2015 & 2016 , 20                                                                                                                                                                                                                           | 17 DUE                                                   |
| Comments & Other Removal: (2) DEAD PINE TREES (M<br>(1) DEAD TREE STUMP (FRONT) MARKED, 18 FT. OF 4 FT<br>FRONT TREE STUMP), 18 FT. OF 6 FT. WOOD PRIVACY FI<br>GROUND.                                                                                                       | CHAIN LINK FENCE (FRONT, SOUTH NEXT TO                   |