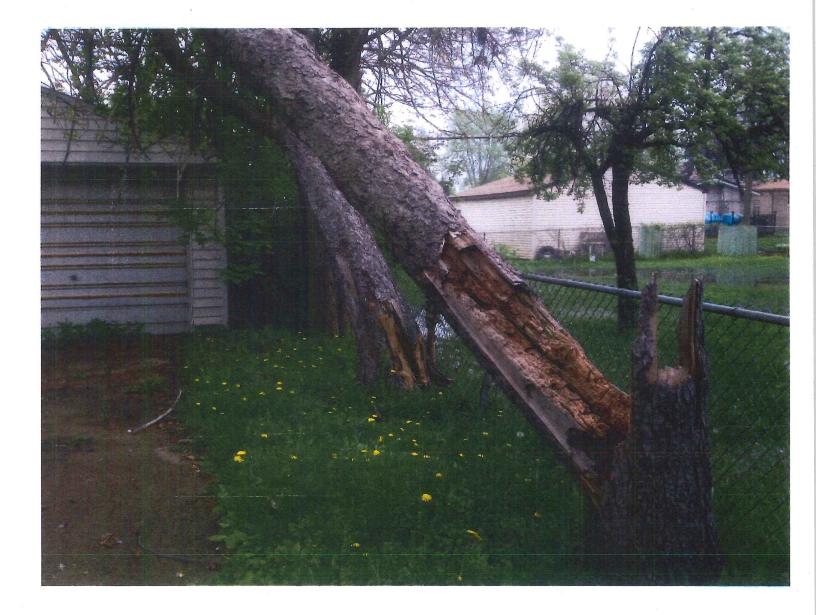

# NUISANCE ABATEMENT - Dangerous Buildings Warren Code of Ordinances Chapter 9, Article VI, Division 1 and 2

| SPECIFICS FOR CITY COUNCIL                                                                                                                                                                                                                                                    | Date 6/20/2018                                           |
|-------------------------------------------------------------------------------------------------------------------------------------------------------------------------------------------------------------------------------------------------------------------------------|----------------------------------------------------------|
| Property Address 21098 WELLINGTON                                                                                                                                                                                                                                             | Owners Name JAMES A. & SHERRIE D TURRI                   |
| Sidwell <u>12-13-36-377-002</u>                                                                                                                                                                                                                                               | Owners Address 21098 WELLINGTON                          |
| Subdivision SUP PLAT HEATHS FAIRVIEW L.19 P.36                                                                                                                                                                                                                                | Owners City WARREN Zip 48089                             |
| Date of Complaint/Discovery 5/14/2018                                                                                                                                                                                                                                         | Agent                                                    |
| Ord. Sec. 9-165, Par, Violation <u>#8</u>                                                                                                                                                                                                                                     | Agent Address                                            |
| Specifics:         1       SEVERELY DILAPIDATING HOME/VERY POOR OF         2       INTERIOR OPEN TO WEATHER AND COMPLETE         3       POSSIBLE MOLD INFESTATION         4       LONG GRASS/FALLEN TREES/NO PROPERTY N         5       ZERO WATER SINCE 5/17/2008         6 | LY WATER SOAKED                                          |
| Building Size 1,315 SQ. FT.                                                                                                                                                                                                                                                   | Type Exterior (METAL) SIDING Story 1                     |
|                                                                                                                                                                                                                                                                               | 20 FT. GARAGE<br>PUBLIC NUISANCE PARA#8<br>IRE 6/21/2018 |
| 3 Stop work<br>4 Re-postings                                                                                                                                                                                                                                                  |                                                          |
| City Certification inspections obtained <u>NONE</u><br>Permits obtained, Inspections performed<br>1 Building<br>2 Electrical<br>3 Mechanical<br>4 Plumbing                                                                                                                    |                                                          |
| Assessed Value \$23,460 Length of Vac                                                                                                                                                                                                                                         | ancy <u>10 YRS</u> Year Home Built <u>1945</u>           |
| Taxes paid/pending TAXES FORFEITED 2015 & 2016 , 20                                                                                                                                                                                                                           | 17 DUE                                                   |
| Comments & Other Removal: (2) DEAD PINE TREES (M<br>(1) DEAD TREE STUMP (FRONT) MARKED, 18 FT. OF 4 FT<br>FRONT TREE STUMP), 18 FT. OF 6 FT. WOOD PRIVACY FI<br>GROUND.                                                                                                       | CHAIN LINK FENCE (FRONT, SOUTH NEXT TO                   |