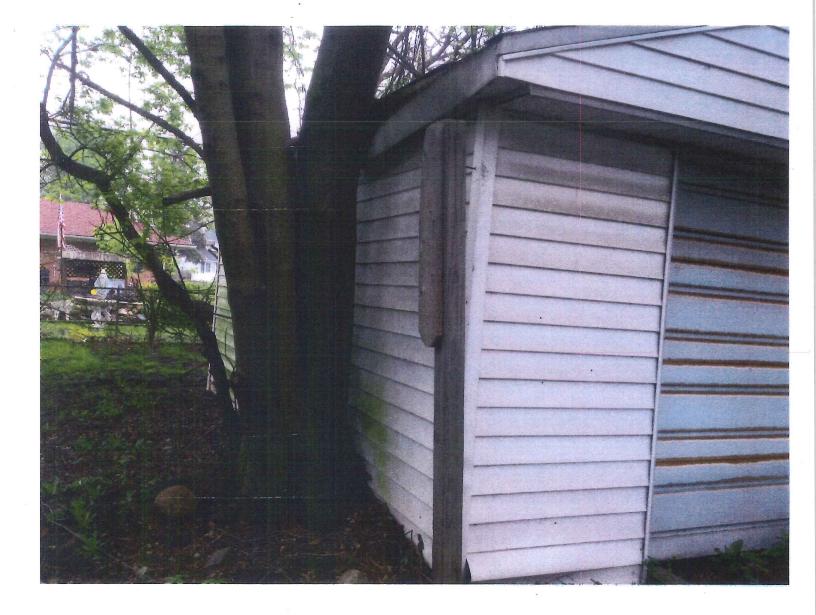

# NUISANCE ABATEMENT - Dangerous Buildings Warren Code of Ordinances Chapter 9, Article VI, Division 1 and 2

| SPECIFICS FOR CITY COUNCIL                                                                                                                                                                                                                                                    | Date 6/20/2018                                           |
|-------------------------------------------------------------------------------------------------------------------------------------------------------------------------------------------------------------------------------------------------------------------------------|----------------------------------------------------------|
| Property Address 21098 WELLINGTON                                                                                                                                                                                                                                             | Owners Name JAMES A. & SHERRIE D TURRI                   |
| Sidwell <u>12-13-36-377-002</u>                                                                                                                                                                                                                                               | Owners Address 21098 WELLINGTON                          |
| Subdivision SUP PLAT HEATHS FAIRVIEW L.19 P.36                                                                                                                                                                                                                                | Owners City WARREN Zip 48089                             |
| Date of Complaint/Discovery 5/14/2018                                                                                                                                                                                                                                         | Agent                                                    |
| Ord. Sec. 9-165, Par, Violation <u>#8</u>                                                                                                                                                                                                                                     | Agent Address                                            |
| Specifics:         1       SEVERELY DILAPIDATING HOME/VERY POOR OF         2       INTERIOR OPEN TO WEATHER AND COMPLETE         3       POSSIBLE MOLD INFESTATION         4       LONG GRASS/FALLEN TREES/NO PROPERTY N         5       ZERO WATER SINCE 5/17/2008         6 | LY WATER SOAKED                                          |
| Building Size 1,315 SQ. FT.                                                                                                                                                                                                                                                   | Type Exterior (METAL) SIDING Story 1                     |
|                                                                                                                                                                                                                                                                               | 20 FT. GARAGE<br>PUBLIC NUISANCE PARA#8<br>IRE 6/21/2018 |
| 3 Stop work<br>4 Re-postings                                                                                                                                                                                                                                                  |                                                          |
| City Certification inspections obtained <u>NONE</u><br>Permits obtained, Inspections performed<br>1 Building<br>2 Electrical<br>3 Mechanical<br>4 Plumbing                                                                                                                    |                                                          |
| Assessed Value \$23,460 Length of Vac                                                                                                                                                                                                                                         | ancy <u>10 YRS</u> Year Home Built <u>1945</u>           |
| Taxes paid/pending TAXES FORFEITED 2015 & 2016 , 20                                                                                                                                                                                                                           | 17 DUE                                                   |
| Comments & Other Removal: (2) DEAD PINE TREES (M<br>(1) DEAD TREE STUMP (FRONT) MARKED, 18 FT. OF 4 FT<br>FRONT TREE STUMP), 18 FT. OF 6 FT. WOOD PRIVACY FI<br>GROUND.                                                                                                       | CHAIN LINK FENCE (FRONT, SOUTH NEXT TO                   |