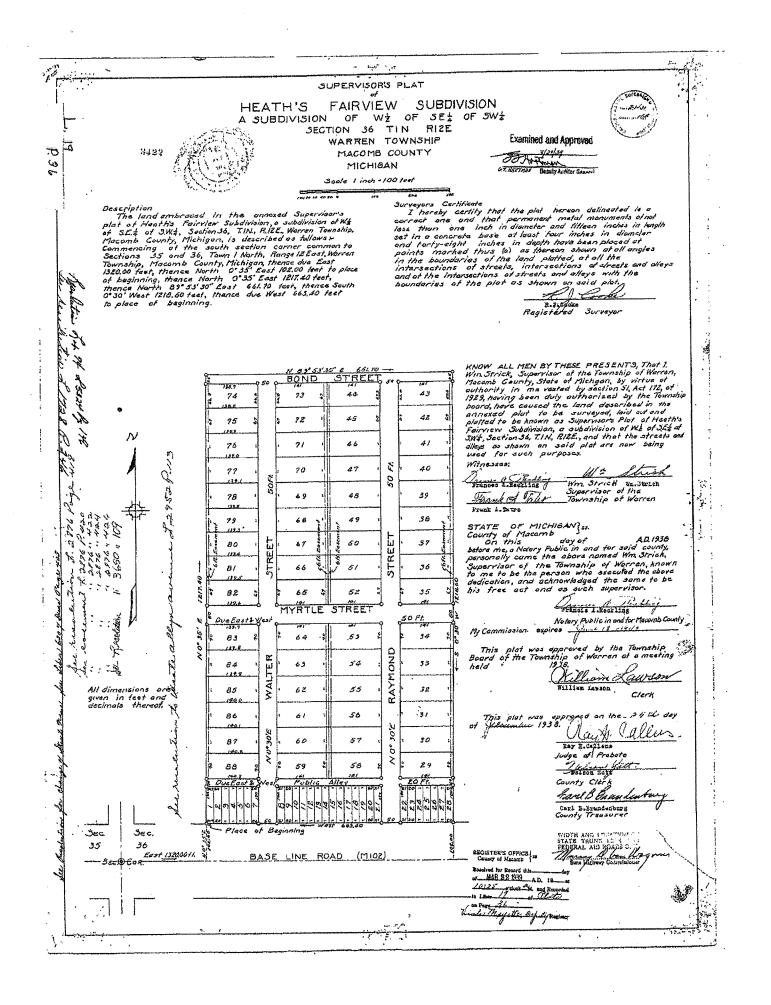

# 21098 Wellington 13-36-377-002

LOT 72 – Heaths Fairview Subdivision, as recorded in Liber 19, Page 36 of Plats, Macomb County Records.

| Interested Parties: | City of Warren          |
|---------------------|-------------------------|
|                     | James A Turri           |
|                     | Sharrie D. Turri        |
|                     | Macomb County Treasurer |

Known as: LOT 72 – Heaths Fairview Subdivision, as recorded in Liber 19, Page 36 of Plats, Macomb County Records.

The Hearing Officer determined that a public nuisance did in fact exist on the subject Property indicated in violation of the Code of Ordinances, Chapter 9, Article VI, Division 2 to wit:

# NUISANCE ABATEMENT - Dangerous Buildings Warren Code of Ordinances Chapter 9, Article VI, Division 1 and 2

| SPECIFICS FOR CITY COUNCIL                                                                                                                                                                                                                                                    | Date 6/20/2018                                           |
|-------------------------------------------------------------------------------------------------------------------------------------------------------------------------------------------------------------------------------------------------------------------------------|----------------------------------------------------------|
| Property Address 21098 WELLINGTON                                                                                                                                                                                                                                             | Owners Name JAMES A. & SHERRIE D TURRI                   |
| Sidwell <u>12-13-36-377-002</u>                                                                                                                                                                                                                                               | Owners Address 21098 WELLINGTON                          |
| Subdivision SUP PLAT HEATHS FAIRVIEW L.19 P.36                                                                                                                                                                                                                                | Owners City WARREN Zip 48089                             |
| Date of Complaint/Discovery 5/14/2018                                                                                                                                                                                                                                         | Agent                                                    |
| Ord. Sec. 9-165, Par, Violation <u>#8</u>                                                                                                                                                                                                                                     | Agent Address                                            |
| Specifics:         1       SEVERELY DILAPIDATING HOME/VERY POOR OF         2       INTERIOR OPEN TO WEATHER AND COMPLETE         3       POSSIBLE MOLD INFESTATION         4       LONG GRASS/FALLEN TREES/NO PROPERTY N         5       ZERO WATER SINCE 5/17/2008         6 | LY WATER SOAKED                                          |
| Building Size 1,315 SQ. FT.                                                                                                                                                                                                                                                   | Type Exterior (METAL) SIDING Story 1                     |
|                                                                                                                                                                                                                                                                               | 20 FT. GARAGE<br>PUBLIC NUISANCE PARA#8<br>IRE 6/21/2018 |
| 3 Stop work<br>4 Re-postings                                                                                                                                                                                                                                                  |                                                          |
| City Certification inspections obtained <u>NONE</u><br>Permits obtained, Inspections performed<br>1 Building<br>2 Electrical<br>3 Mechanical<br>4 Plumbing                                                                                                                    |                                                          |
| Assessed Value \$23,460 Length of Vac                                                                                                                                                                                                                                         | ancy <u>10 YRS</u> Year Home Built <u>1945</u>           |
| Taxes paid/pending TAXES FORFEITED 2015 & 2016 , 20                                                                                                                                                                                                                           | 17 DUE                                                   |
| Comments & Other Removal: (2) DEAD PINE TREES (M<br>(1) DEAD TREE STUMP (FRONT) MARKED, 18 FT. OF 4 FT<br>FRONT TREE STUMP), 18 FT. OF 6 FT. WOOD PRIVACY FI<br>GROUND.                                                                                                       | CHAIN LINK FENCE (FRONT, SOUTH NEXT TO                   |

| Owners Name: Sharrie D. Turri                                       |
|---------------------------------------------------------------------|
| Property address: 21098 Wellington, Warren, MI 48089 House & Garage |
| Property description: SUPERVISOR PLAT OF HEATHS FAIRVIEW SUB LOT 72 |
| Tax I.D. Number: 12-13-36-377-002                                   |
| Recorded in Liber 19 , Page 36 of Macomb County Records             |

#### **PROPERTY DESCRIPTION:**

Land Situated in the City of Warren, County of Macomb and State of Michigan described as follows:

Lot 72 - Heaths Fairview Subdivision, as recorded in Liber 19, Page 36 of Plats, Macomb County Record