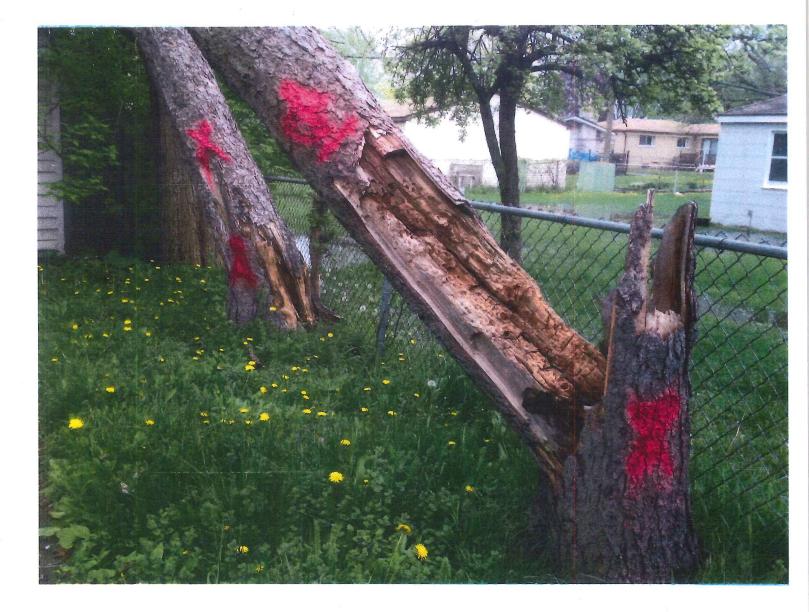

July 30, 2018

City Attorney

RE: Severely dilapidated home with water damage. One story 1315 square feet home with crawl space. Garage detached metal 14 ft. x 20 ft. Two dead pine trees (marked), 1 dead tree stump rear yard, one dead tree stump front marked, 18 ft. of 4 ft. chain link fence (front south next to front tree stump), 18 ft. of 6 ft. wood privacy fence, 16 ft. of loose 6 ft high privacy fence on ground at:

# NUISANCE ABATEMENT - Dangerous Buildings Warren Code of Ordinances Chapter 9, Article VI, Division 1 and 2

| SPECIFICS FOR CITY COUNCIL                                                                                                                                                                                                                                                    | Date 6/20/2018                                           |
|-------------------------------------------------------------------------------------------------------------------------------------------------------------------------------------------------------------------------------------------------------------------------------|----------------------------------------------------------|
| Property Address 21098 WELLINGTON                                                                                                                                                                                                                                             | Owners Name JAMES A. & SHERRIE D TURRI                   |
| Sidwell <u>12-13-36-377-002</u>                                                                                                                                                                                                                                               | Owners Address 21098 WELLINGTON                          |
| Subdivision SUP PLAT HEATHS FAIRVIEW L.19 P.36                                                                                                                                                                                                                                | Owners City WARREN Zip 48089                             |
| Date of Complaint/Discovery 5/14/2018                                                                                                                                                                                                                                         | Agent                                                    |
| Ord. Sec. 9-165, Par, Violation <u>#8</u>                                                                                                                                                                                                                                     | Agent Address                                            |
| Specifics:         1       SEVERELY DILAPIDATING HOME/VERY POOR OF         2       INTERIOR OPEN TO WEATHER AND COMPLETE         3       POSSIBLE MOLD INFESTATION         4       LONG GRASS/FALLEN TREES/NO PROPERTY N         5       ZERO WATER SINCE 5/17/2008         6 | LY WATER SOAKED                                          |
| Building Size 1,315 SQ. FT.                                                                                                                                                                                                                                                   | Type Exterior (METAL) SIDING Story 1                     |
|                                                                                                                                                                                                                                                                               | 20 FT. GARAGE<br>PUBLIC NUISANCE PARA#8<br>IRE 6/21/2018 |
| 3 Stop work<br>4 Re-postings                                                                                                                                                                                                                                                  |                                                          |
| City Certification inspections obtained <u>NONE</u><br>Permits obtained, Inspections performed<br>1 Building<br>2 Electrical<br>3 Mechanical<br>4 Plumbing                                                                                                                    |                                                          |
| Assessed Value \$23,460 Length of Vac                                                                                                                                                                                                                                         | ancy <u>10 YRS</u> Year Home Built <u>1945</u>           |
| Taxes paid/pending TAXES FORFEITED 2015 & 2016 , 20                                                                                                                                                                                                                           | 17 DUE                                                   |
| Comments & Other Removal: (2) DEAD PINE TREES (M<br>(1) DEAD TREE STUMP (FRONT) MARKED, 18 FT. OF 4 FT<br>FRONT TREE STUMP), 18 FT. OF 6 FT. WOOD PRIVACY FI<br>GROUND.                                                                                                       | CHAIN LINK FENCE (FRONT, SOUTH NEXT TO                   |