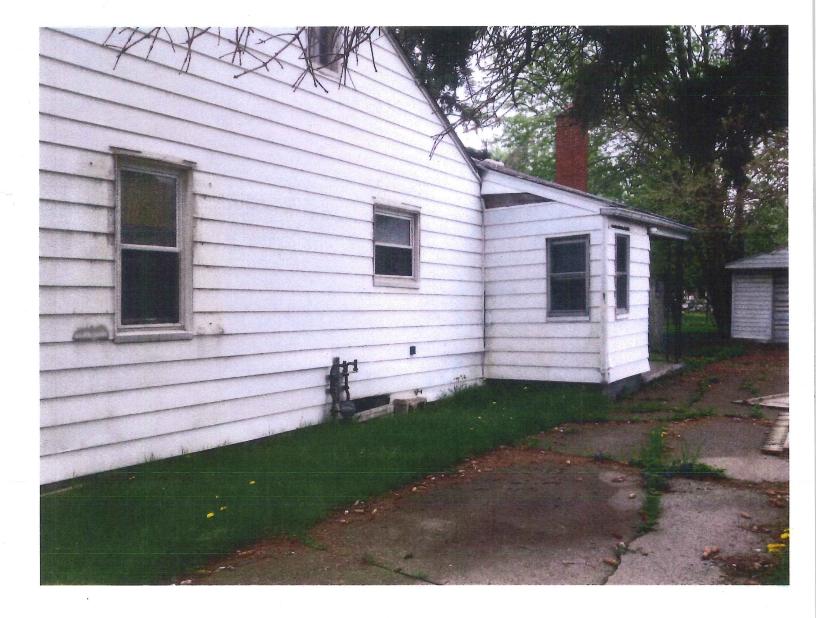

#### Item 4:

- a) CONSIDERATION AND ADOPTION OF A RESOLUTION approving SAR NO. 502 relating to 30637 Schoenherr, removal of a one story block commercial building (1016 sq. ft.) on a slab, removal of 4-foot-high chain link fence and gate at east front. Nuisance Abatement. Set Public Hearing Date-October 23, 2018.
- b) CONDSIDERATION AND ADOPTION OF A RESOLUTION to approve the demolition of a house (1315 square feet) with crawl space. Garage (14ft x 20 ft.) and two dead pine trees (marked), 1 dead tree stump rear yard, one dead tree stump front (marked), 18 ft. of 6 ft. wood privacy fence, 16 ft. of loose 6 ft. high privacy fence on ground at 21098 Wellington, Parcel ID No. 13-36-377-002, through nuisance abatement. Set Public Hearing Date-October 23, 2018.
- c) Request for rezoning; located on the southwest corner of Schoenherr Road and Zagaiski Avenue; from current zoning classification R-2, Two-Family Residential District to C-2, General Business District; 25373 Schoenherr; Section 23; Caren Burdi (Matthew Levitt). Set Public Hearing Date-October 23, 2018.

July 30, 2018

City Attorney

RE: Severely dilapidated home with water damage. One story 1315 square feet home with crawl space. Garage detached metal 14 ft. x 20 ft. Two dead pine trees (marked), 1 dead tree stump rear yard, one dead tree stump front marked, 18 ft. of 4 ft. chain link fence (front south next to front tree stump), 18 ft. of 6 ft. wood privacy fence, 16 ft. of loose 6 ft high privacy fence on ground at:

On this date stated above, the council of the City of Warren held an Appeal Hearing of

the Hearing Officer's determination that a nuisance exists upon the subject property.

NOW, THEREFORE, IT IS RESOLVED, that after due consideration, it is the opinion of the council of the City of Warren that the determination of the Hearing Officer shall be approved. That such Severely dilapidated home with water damage. One story 1315 square feet home with crawl space. Garage detached metal 14 ft. x 20 ft. Two dead pine trees (marked), 1 dead tree stump rear yard, one dead tree stump front marked, 18 ft. of 4 ft. chain link fence (front south next to front tree stump), 18 ft. of 6 ft. wood privacy fence, 16 ft. of loose 6 ft high privacy fence on ground at: 21098 Wellington has created a dangerous condition as defined by Section 9-171 and Section 9-172, which constitutes a public nuisance, and shall be abated in accordance with the Order of the Hearing Officer.

# NUISANCE ABATEMENT - Dangerous Buildings Warren Code of Ordinances Chapter 9, Article VI, Division 1 and 2

| SPECIFICS FOR CITY COUNCIL                                                                                                                                                                                                                                                    | Date 6/20/2018                                           |
|-------------------------------------------------------------------------------------------------------------------------------------------------------------------------------------------------------------------------------------------------------------------------------|----------------------------------------------------------|
| Property Address 21098 WELLINGTON                                                                                                                                                                                                                                             | Owners Name JAMES A. & SHERRIE D TURRI                   |
| Sidwell <u>12-13-36-377-002</u>                                                                                                                                                                                                                                               | Owners Address 21098 WELLINGTON                          |
| Subdivision SUP PLAT HEATHS FAIRVIEW L.19 P.36                                                                                                                                                                                                                                | Owners City WARREN Zip 48089                             |
| Date of Complaint/Discovery 5/14/2018                                                                                                                                                                                                                                         | Agent                                                    |
| Ord. Sec. 9-165, Par, Violation <u>#8</u>                                                                                                                                                                                                                                     | Agent Address                                            |
| Specifics:         1       SEVERELY DILAPIDATING HOME/VERY POOR OF         2       INTERIOR OPEN TO WEATHER AND COMPLETE         3       POSSIBLE MOLD INFESTATION         4       LONG GRASS/FALLEN TREES/NO PROPERTY N         5       ZERO WATER SINCE 5/17/2008         6 | LY WATER SOAKED                                          |
| Building Size 1,315 SQ. FT.                                                                                                                                                                                                                                                   | Type Exterior (METAL) SIDING Story 1                     |
|                                                                                                                                                                                                                                                                               | 20 FT. GARAGE<br>PUBLIC NUISANCE PARA#8<br>IRE 6/21/2018 |
| 3 Stop work<br>4 Re-postings                                                                                                                                                                                                                                                  |                                                          |
| City Certification inspections obtained <u>NONE</u><br>Permits obtained, Inspections performed<br>1 Building<br>2 Electrical<br>3 Mechanical<br>4 Plumbing                                                                                                                    |                                                          |
| Assessed Value \$23,460 Length of Vac                                                                                                                                                                                                                                         | ancy <u>10 YRS</u> Year Home Built <u>1945</u>           |
| Taxes paid/pending TAXES FORFEITED 2015 & 2016 , 20                                                                                                                                                                                                                           | 17 DUE                                                   |
| Comments & Other Removal: (2) DEAD PINE TREES (M<br>(1) DEAD TREE STUMP (FRONT) MARKED, 18 FT. OF 4 FT<br>FRONT TREE STUMP), 18 FT. OF 6 FT. WOOD PRIVACY FI<br>GROUND.                                                                                                       | CHAIN LINK FENCE (FRONT, SOUTH NEXT TO                   |