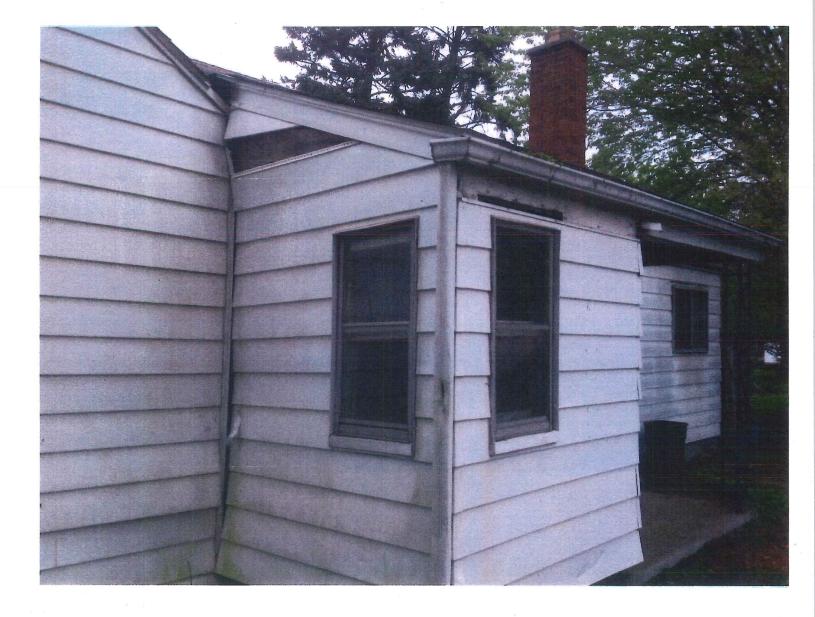

#### Item 4:

- a) CONSIDERATION AND ADOPTION OF A RESOLUTION approving SAR NO. 502 relating to 30637 Schoenherr, removal of a one story block commercial building (1016 sq. ft.) on a slab, removal of 4-foot-high chain link fence and gate at east front. Nuisance Abatement. Set Public Hearing Date-October 23, 2018.
- b) CONDSIDERATION AND ADOPTION OF A RESOLUTION to approve the demolition of a house (1315 square feet) with crawl space. Garage (14ft x 20 ft.) and two dead pine trees (marked), 1 dead tree stump rear yard, one dead tree stump front (marked), 18 ft. of 6 ft. wood privacy fence, 16 ft. of loose 6 ft. high privacy fence on ground at 21098 Wellington, Parcel ID No. 13-36-377-002, through nuisance abatement. Set Public Hearing Date-October 23, 2018.
- c) Request for rezoning; located on the southwest corner of Schoenherr Road and Zagaiski Avenue; from current zoning classification R-2, Two-Family Residential District to C-2, General Business District; 25373 Schoenherr; Section 23; Caren Burdi (Matthew Levitt). Set Public Hearing Date-October 23, 2018.

July 30, 2018

City Attorney

RE: Severely dilapidated home with water damage. One story 1315 square feet home with crawl space. Garage detached metal 14 ft. x 20 ft. Two dead pine trees (marked), 1 dead tree stump rear yard, one dead tree stump front marked, 18 ft. of 4 ft. chain link fence (front south next to front tree stump), 18 ft. of 6 ft. wood privacy fence, 16 ft. of loose 6 ft high privacy fence on ground at:

On this date stated above, the council of the City of Warren held an Appeal Hearing of

the Hearing Officer's determination that a nuisance exists upon the subject property.

NOW, THEREFORE, IT IS RESOLVED, that after due consideration, it is the opinion of the council of the City of Warren that the determination of the Hearing Officer shall be approved. That such Severely dilapidated home with water damage. One story 1315 square feet home with crawl space. Garage detached metal 14 ft. x 20 ft. Two dead pine trees (marked), 1 dead tree stump rear yard, one dead tree stump front marked, 18 ft. of 4 ft. chain link fence (front south next to front tree stump), 18 ft. of 6 ft. wood privacy fence, 16 ft. of loose 6 ft high privacy fence on ground at: 21098 Wellington has created a dangerous condition as defined by Section 9-171 and Section 9-172, which constitutes a public nuisance, and shall be abated in accordance with the Order of the Hearing Officer.

# NUISANCE ABATEMENT - Dangerous Buildings Warren Code of Ordinances Chapter 9, Article VI, Division 1 and 2

| SPECIFICS FOR CITY COUNCIL                                                                                                                                                                                                                                                    | Date 6/20/2018                                           |
|-------------------------------------------------------------------------------------------------------------------------------------------------------------------------------------------------------------------------------------------------------------------------------|----------------------------------------------------------|
| Property Address 21098 WELLINGTON                                                                                                                                                                                                                                             | Owners Name JAMES A. & SHERRIE D TURRI                   |
| Sidwell <u>12-13-36-377-002</u>                                                                                                                                                                                                                                               | Owners Address 21098 WELLINGTON                          |
| Subdivision SUP PLAT HEATHS FAIRVIEW L.19 P.36                                                                                                                                                                                                                                | Owners City WARREN Zip 48089                             |
| Date of Complaint/Discovery 5/14/2018                                                                                                                                                                                                                                         | Agent                                                    |
| Ord. Sec. 9-165, Par, Violation <u>#8</u>                                                                                                                                                                                                                                     | Agent Address                                            |
| Specifics:         1       SEVERELY DILAPIDATING HOME/VERY POOR OF         2       INTERIOR OPEN TO WEATHER AND COMPLETE         3       POSSIBLE MOLD INFESTATION         4       LONG GRASS/FALLEN TREES/NO PROPERTY N         5       ZERO WATER SINCE 5/17/2008         6 | LY WATER SOAKED                                          |
| Building Size 1,315 SQ. FT.                                                                                                                                                                                                                                                   | Type Exterior (METAL) SIDING Story 1                     |
|                                                                                                                                                                                                                                                                               | 20 FT. GARAGE<br>PUBLIC NUISANCE PARA#8<br>IRE 6/21/2018 |
| 3 Stop work<br>4 Re-postings                                                                                                                                                                                                                                                  |                                                          |
| City Certification inspections obtained <u>NONE</u><br>Permits obtained, Inspections performed<br>1 Building<br>2 Electrical<br>3 Mechanical<br>4 Plumbing                                                                                                                    |                                                          |
| Assessed Value \$23,460 Length of Vac                                                                                                                                                                                                                                         | ancy <u>10 YRS</u> Year Home Built <u>1945</u>           |
| Taxes paid/pending TAXES FORFEITED 2015 & 2016 , 20                                                                                                                                                                                                                           | 17 DUE                                                   |
| Comments & Other Removal: (2) DEAD PINE TREES (M<br>(1) DEAD TREE STUMP (FRONT) MARKED, 18 FT. OF 4 FT<br>FRONT TREE STUMP), 18 FT. OF 6 FT. WOOD PRIVACY FI<br>GROUND.                                                                                                       | CHAIN LINK FENCE (FRONT, SOUTH NEXT TO                   |