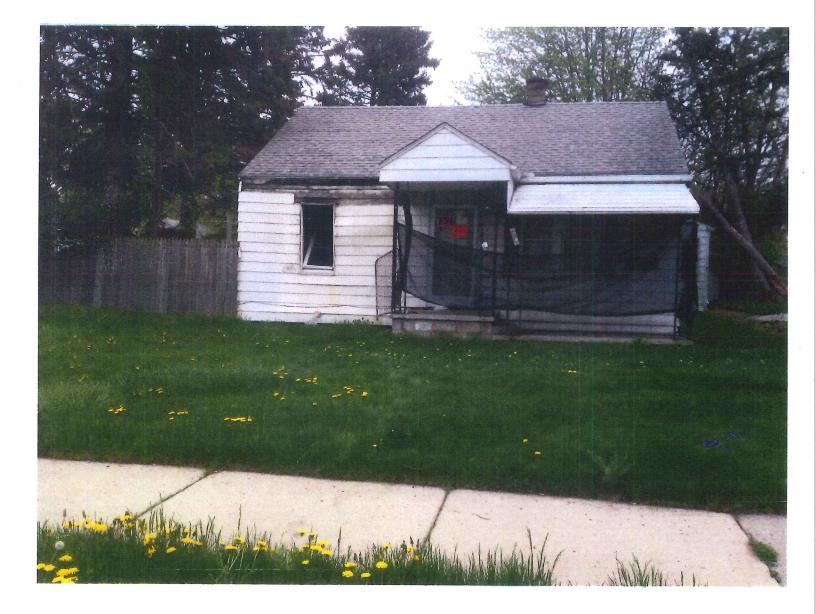

July 30, 2018

City Attorney

RE: Severely dilapidated home with water damage. One story 1315 square feet home with crawl space. Garage detached metal 14 ft. x 20 ft. Two dead pine trees (marked), 1 dead tree stump rear yard, one dead tree stump front marked, 18 ft. of 4 ft. chain link fence (front south next to front tree stump), 18 ft. of 6 ft. wood privacy fence, 16 ft. of loose 6 ft high privacy fence on ground at:

# NUISANCE ABATEMENT - Dangerous Buildings Warren Code of Ordinances Chapter 9, Article VI, Division 1 and 2

| SPECIFICS FOR CITY COUNCIL                                                                                                                                                                                                                                                    | Date 6/20/2018                                           |
|-------------------------------------------------------------------------------------------------------------------------------------------------------------------------------------------------------------------------------------------------------------------------------|----------------------------------------------------------|
| Property Address 21098 WELLINGTON                                                                                                                                                                                                                                             | Owners Name JAMES A. & SHERRIE D TURRI                   |
| Sidwell <u>12-13-36-377-002</u>                                                                                                                                                                                                                                               | Owners Address 21098 WELLINGTON                          |
| Subdivision SUP PLAT HEATHS FAIRVIEW L.19 P.36                                                                                                                                                                                                                                | Owners City WARREN Zip 48089                             |
| Date of Complaint/Discovery 5/14/2018                                                                                                                                                                                                                                         | Agent                                                    |
| Ord. Sec. 9-165, Par, Violation <u>#8</u>                                                                                                                                                                                                                                     | Agent Address                                            |
| Specifics:         1       SEVERELY DILAPIDATING HOME/VERY POOR OF         2       INTERIOR OPEN TO WEATHER AND COMPLETE         3       POSSIBLE MOLD INFESTATION         4       LONG GRASS/FALLEN TREES/NO PROPERTY N         5       ZERO WATER SINCE 5/17/2008         6 | LY WATER SOAKED                                          |
| Building Size 1,315 SQ. FT.                                                                                                                                                                                                                                                   | Type Exterior (METAL) SIDING Story 1                     |
|                                                                                                                                                                                                                                                                               | 20 FT. GARAGE<br>PUBLIC NUISANCE PARA#8<br>IRE 6/21/2018 |
| 3 Stop work<br>4 Re-postings                                                                                                                                                                                                                                                  |                                                          |
| City Certification inspections obtained <u>NONE</u><br>Permits obtained, Inspections performed<br>1 Building<br>2 Electrical<br>3 Mechanical<br>4 Plumbing                                                                                                                    |                                                          |
| Assessed Value \$23,460 Length of Vac                                                                                                                                                                                                                                         | ancy <u>10 YRS</u> Year Home Built <u>1945</u>           |
| Taxes paid/pending TAXES FORFEITED 2015 & 2016 , 20                                                                                                                                                                                                                           | 17 DUE                                                   |
| Comments & Other Removal: (2) DEAD PINE TREES (M<br>(1) DEAD TREE STUMP (FRONT) MARKED, 18 FT. OF 4 FT<br>FRONT TREE STUMP), 18 FT. OF 6 FT. WOOD PRIVACY FI<br>GROUND.                                                                                                       | CHAIN LINK FENCE (FRONT, SOUTH NEXT TO                   |