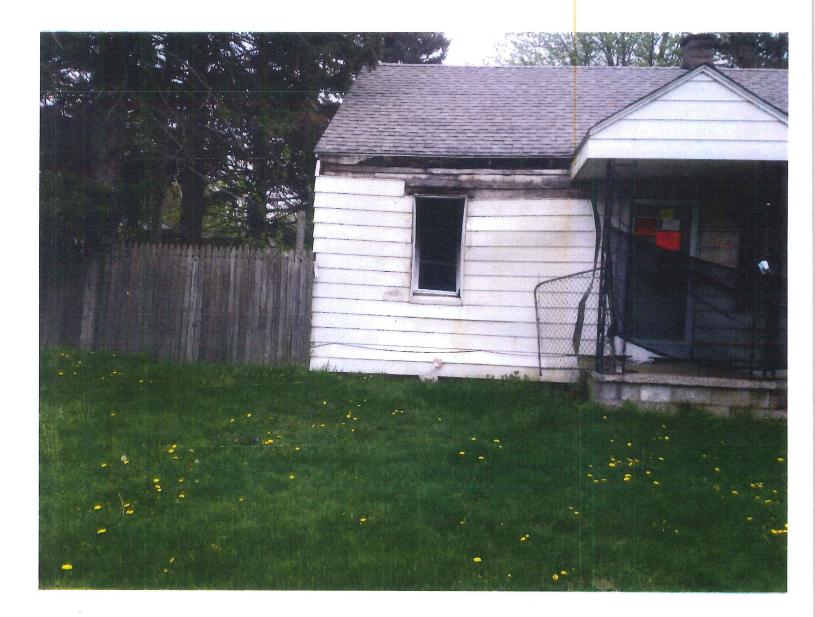

July 30, 2018

City Attorney

RE: Severely dilapidated home with water damage. One story 1315 square feet home with crawl space. Garage detached metal 14 ft. x 20 ft. Two dead pine trees (marked), 1 dead tree stump rear yard, one dead tree stump front marked, 18 ft. of 4 ft. chain link fence (front south next to front tree stump), 18 ft. of 6 ft. wood privacy fence, 16 ft. of loose 6 ft high privacy fence on ground at:

# NUISANCE ABATEMENT - Dangerous Buildings Warren Code of Ordinances Chapter 9, Article VI, Division 1 and 2

| SPECIFICS FOR CITY COUNCIL                                                                                                                                                                                                                                                    | Date 6/20/2018                                           |
|-------------------------------------------------------------------------------------------------------------------------------------------------------------------------------------------------------------------------------------------------------------------------------|----------------------------------------------------------|
| Property Address 21098 WELLINGTON                                                                                                                                                                                                                                             | Owners Name JAMES A. & SHERRIE D TURRI                   |
| Sidwell <u>12-13-36-377-002</u>                                                                                                                                                                                                                                               | Owners Address 21098 WELLINGTON                          |
| Subdivision SUP PLAT HEATHS FAIRVIEW L.19 P.36                                                                                                                                                                                                                                | Owners City WARREN Zip 48089                             |
| Date of Complaint/Discovery 5/14/2018                                                                                                                                                                                                                                         | Agent                                                    |
| Ord. Sec. 9-165, Par, Violation <u>#8</u>                                                                                                                                                                                                                                     | Agent Address                                            |
| Specifics:         1       SEVERELY DILAPIDATING HOME/VERY POOR OF         2       INTERIOR OPEN TO WEATHER AND COMPLETE         3       POSSIBLE MOLD INFESTATION         4       LONG GRASS/FALLEN TREES/NO PROPERTY N         5       ZERO WATER SINCE 5/17/2008         6 | LY WATER SOAKED                                          |
| Building Size 1,315 SQ. FT.                                                                                                                                                                                                                                                   | Type Exterior (METAL) SIDING Story 1                     |
|                                                                                                                                                                                                                                                                               | 20 FT. GARAGE<br>PUBLIC NUISANCE PARA#8<br>IRE 6/21/2018 |
| 3 Stop work<br>4 Re-postings                                                                                                                                                                                                                                                  |                                                          |
| City Certification inspections obtained <u>NONE</u><br>Permits obtained, Inspections performed<br>1 Building<br>2 Electrical<br>3 Mechanical<br>4 Plumbing                                                                                                                    |                                                          |
| Assessed Value \$23,460 Length of Vac                                                                                                                                                                                                                                         | ancy <u>10 YRS</u> Year Home Built <u>1945</u>           |
| Taxes paid/pending TAXES FORFEITED 2015 & 2016 , 20                                                                                                                                                                                                                           | 17 DUE                                                   |
| Comments & Other Removal: (2) DEAD PINE TREES (M<br>(1) DEAD TREE STUMP (FRONT) MARKED, 18 FT. OF 4 FT<br>FRONT TREE STUMP), 18 FT. OF 6 FT. WOOD PRIVACY FI<br>GROUND.                                                                                                       | CHAIN LINK FENCE (FRONT, SOUTH NEXT TO                   |